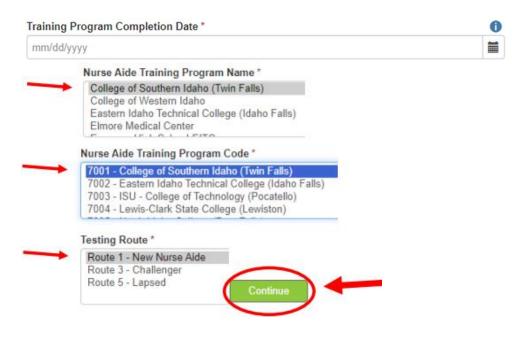

### 6. Other information- Required selection criteria

Enter the Training Program Completion Date provided on the top of the page by CSI staff.

## Select Route 5 is you have a Idaho Dept. of Health and Welfare letter\*\*\*

Please note that it is extremely important to provide accurate when creating your account, any inaccurate information will result in a delay of your CNA certification. Your CNA certification does get mailed out to you within 6 weeks upon successful completion.